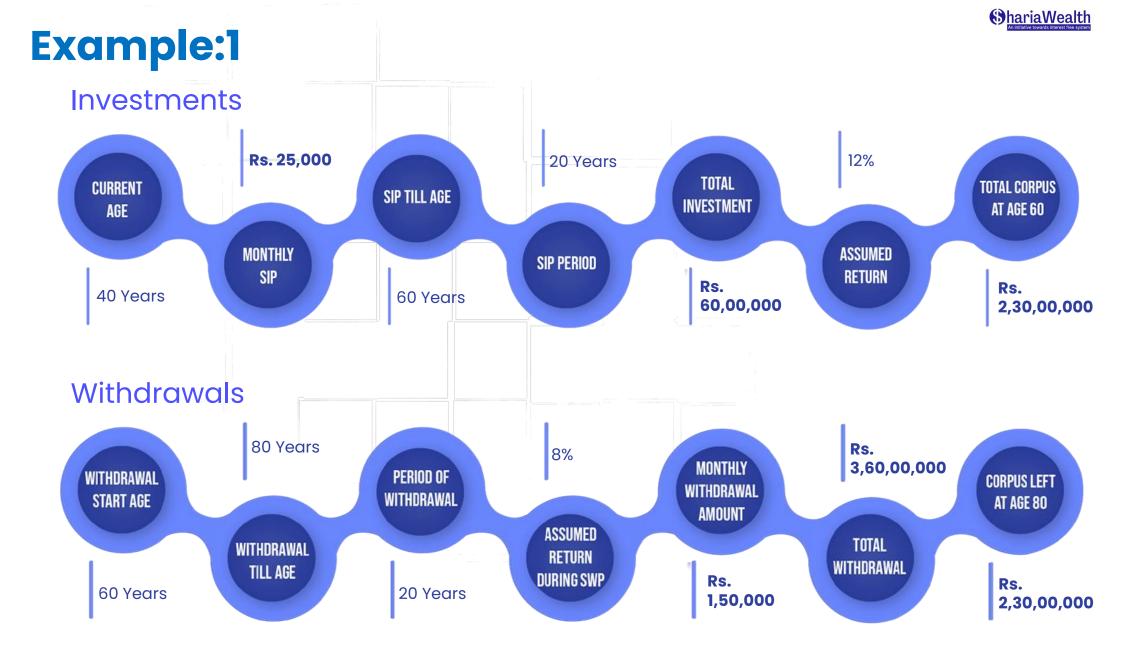

### **SIP Today, SWP Tomorrow**

- Start an SIP today and let it grow.
- Decide a future date when you want to start withdrawals.
- Set-up your periodical withdrawals from the corpus you have generated through SIP.
- You have the option to rebalance the portfolio into debt/balance/equity anytime as per your risk profile.

\* Mutual Funds are subject to market risks. Please read the offer documents carefully before investing.

ShariaWealth

\* Returns are not guaranteed. Figures are approx.

\* Mutual Funds are subject to market risks. Please read the offer documents carefully before investing.