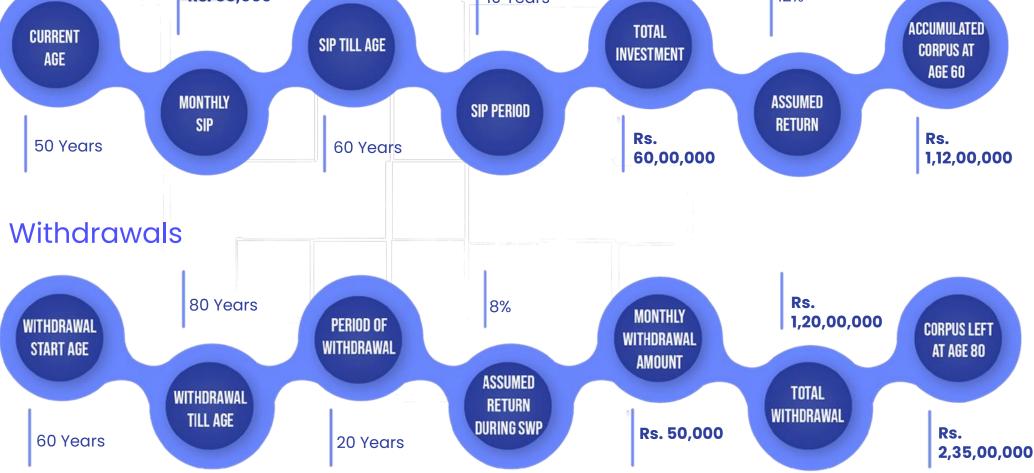

### **SIP Today, SWP Tomorrow**

- Start an SIP today and let it grow.
- Decide a future date when you want to start withdrawals.
- Set-up your periodical withdrawals from the corpus you have generated through SIP.
- You have the option to rebalance the portfolio into debt/balance/equity anytime as per your risk profile.