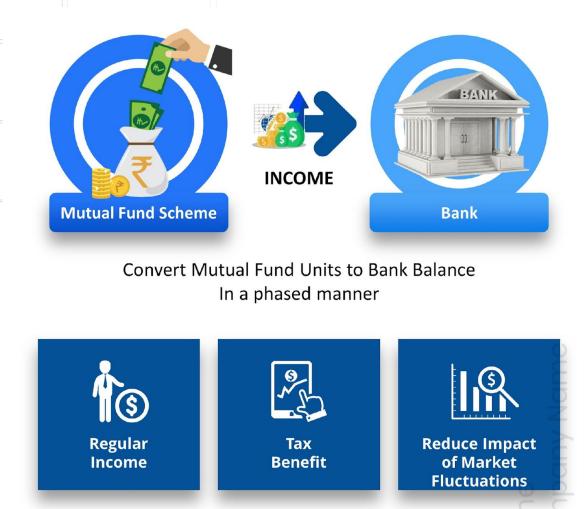

## **Systematic Withdrawal Plan**

- SWP can be considered as the opposite of SIP. In case of SWP, a fixed amount is transferred from your mutual fund portfolio to your bank account on a periodic basis.
- It helps provide regular cash-flows to meet expenses during retirement years.

### **SIP Today, SWP Tomorrow**

- Start an SIP today and let it grow.
- Decide a future date when you want to start withdrawals.
- Set-up your periodical withdrawals from the corpus you have generated through SIP.
- You have the option to rebalance the portfolio into debt/balance/equity anytime as per your risk profile.