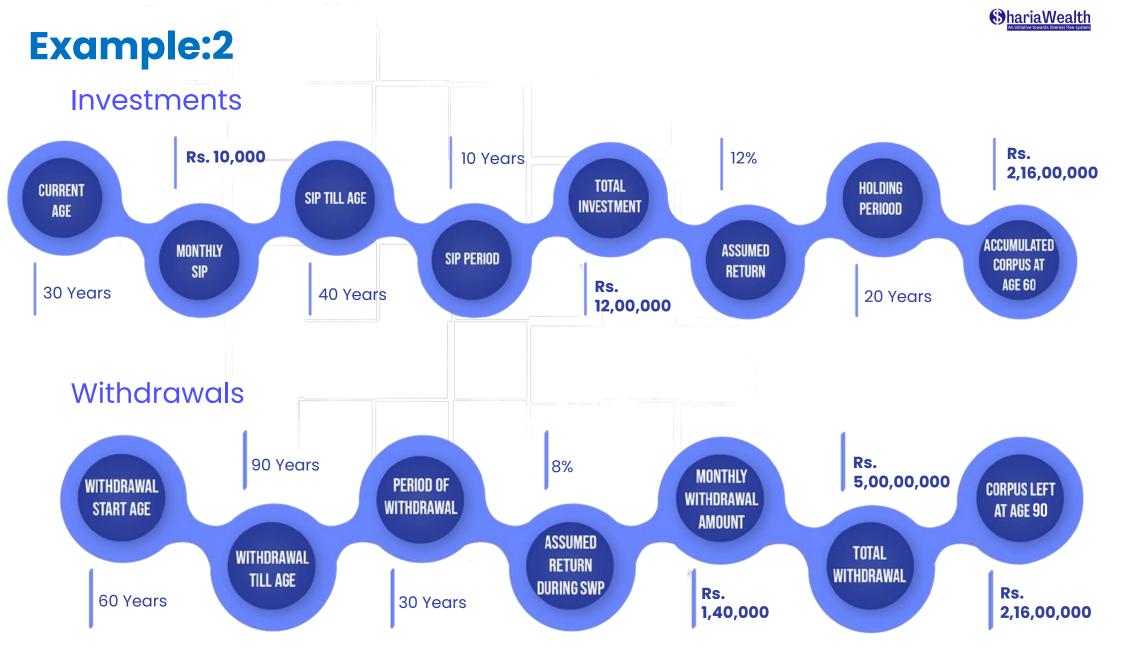

### **SIP Today, SWP Tomorrow**

- Start an SIP today and let it grow.
- Decide a future date when you want to start withdrawals.
- Set-up your periodical withdrawals from the corpus you have generated through SIP.
- You have the option to rebalance the portfolio into debt/balance/equity anytime as per your risk profile.

\* Mutual Funds are subject to market risks. Please read the offer documents carefully before investing.

ShariaWealth

\* Returns are not guaranteed. Figures are approx.

\* Mutual Funds are subject to market risks. Please read the offer documents carefully before investing.