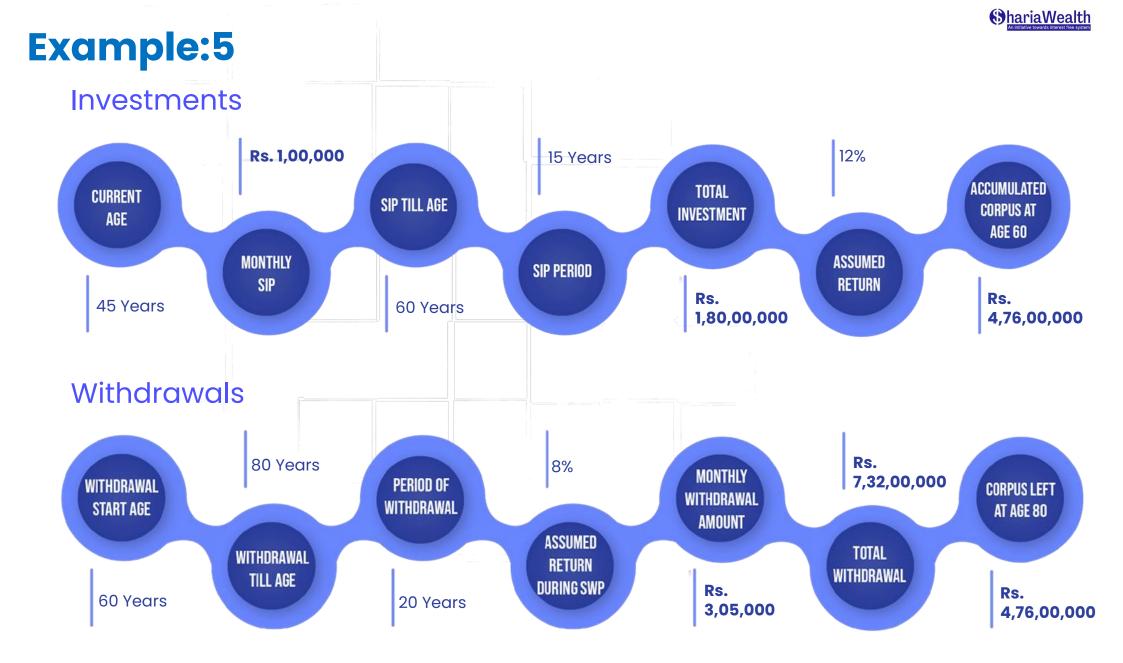

### **SIP Today, SWP Tomorrow**

- Start an SIP today and let it grow.
- Decide a future date when you want to start withdrawals.
- Set-up your periodical withdrawals from the corpus you have generated through SIP.
- You have the option to rebalance the portfolio into debt/balance/equity anytime as per your risk profile.