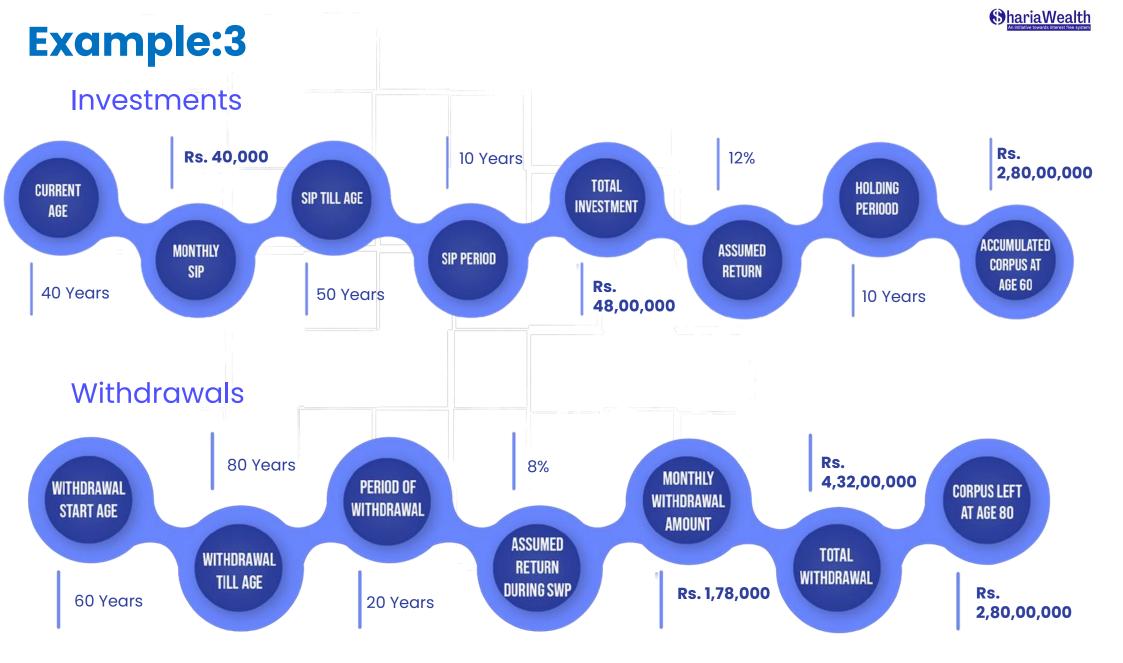

### **SIP Today, SWP Tomorrow**

- Start an SIP today and let it grow.
- Decide a future date when you want to start withdrawals.
- Set-up your periodical withdrawals from the corpus you have generated through SIP.
- You have the option to rebalance the portfolio into debt/balance/equity anytime as per your risk profile.

\* Mutual Funds are subject to market risks. Please read the offer documents carefully before investing.

ShariaWealth

\* Returns are not guaranteed. Figures are approx.

\* Mutual Funds are subject to market risks. Please read the offer documents carefully before investing.