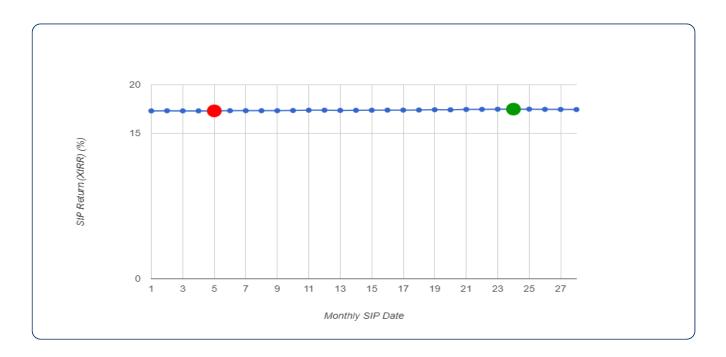

## Tata Ethical Fund-Reg(G)

| SIP Start Months | August,2024 |  |
|------------------|-------------|--|
| SIP End Month    | August,2014 |  |

| Maximum Return | 17.49% | 24th of Every Month |
|----------------|--------|---------------------|
| Minimum Return | 17.31% | 5th of Every Month  |

## **Does Timing Works in SIP Investments**

| Monthly SIP<br>Date | 1      | 2      | 3      | 4      | 5      | 6      | 7      |
|---------------------|--------|--------|--------|--------|--------|--------|--------|
| XIRR Return         | 17.31% | 17.32% | 17.31% | 17.31% | 17.31% | 17.33% | 17.33% |
| Monthly SIP<br>Date | 8      | 9      | 10     | 11     | 12     | 13     | 14     |
| XIRR Return         | 17.33% | 17.33% | 17.35% | 17.38% | 17.38% | 17.36% | 17.37% |
| Monthly SIP<br>Date | 15     | 16     | 17     | 18     | 19     | 20     | 21     |
| XIRR Return         | 17.38% | 17.39% | 17.39% | 17.40% | 17.43% | 17.42% | 17.46% |
| Monthly SIP<br>Date | 22     | 23     | 24     | 25     | 26     | 27     | 28     |
| XIRR Return         | 17.47% | 17.48% | 17.49% | 17.49% | 17.47% | 17.46% | 17.45% |